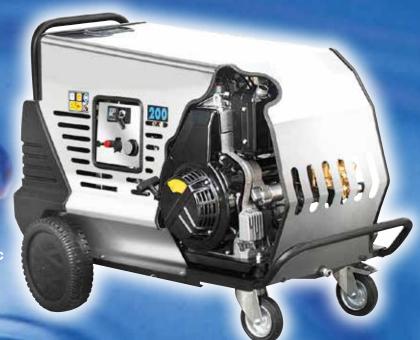

## CONTRACTOR HOT MACHINE

HOT & COLD PRESSURE CLEANERS 15 LITRES AT 200 BAR

- Hot Machine
- Electric Start
- Powder Coated Steel Chassis
- Stainless Steel Cover
- Air Cooled Lombardini 11HP diesel engine
- 1450 RPM Gearbox
- 2 x Heavy duty wheels and 2 x Castor Wheels
- 15 litres per minute @ 200 bar
- Interpump with brass head, ceramic pistons and connecting rod system
- Automatic accelerator/decelerator
- Low Pressure
- 24 litres Fuel Tank
- 150°C thermostat
- 12 Volt DC Pressure Switch
- 12 Volt DC Boiler Burner Switch
- Safety Valve
- **VB9** Pressure Regulator
- Hour Meter
- Measurements: 146 x 89 x 107cm

- Weight: 200kg
- Supplied with 30ft high pressure hose, on/off gun, lance & nozzle
- Environmentally friendly specification
- Designed and manufactured to Cleanwell specification
- 1 Year warranty subject to conditions of sale